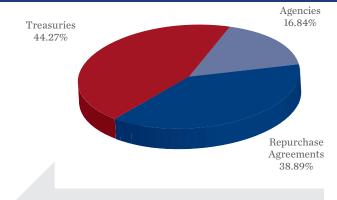

e FOMC's 2% target, as the headline PCE price index rose +0.4% month-over-month (m/m) and +4.2% year-over-year (y/y) in July. The core PCE deflator also rose to +0.3% m/m and +3.6% y/y, with the latter slightly above market expectations. The July CPI report showed consumer prices rising at their fastest 12-month rate in more than a decade, but the moderation in the month-over-month pace signaled that some of the drivers of much higher inflation are beginning to subside. Headline CPI for July rose +0.5% m/m, from 0.9% in June, and +5.4% y/y, while consumer prices excluding food and energy rose +0.3% m/m and +4.3% y/y.

21

(continued page 4)

### INFORMATION AT A GLANCE

### PORTFOLIO BY TYPE OF INVESTMENT AS OF AUGUST 31, 2021



DISTRIBUTION OF PARTICIPANTS BY TYPE AS OF AUGUST 31, 2021



## PORTFOLIO BY MATURITY AS OF AUGUST 31, 2021(1)



### HISTORICAL PROGRAM INFORMATION

| MONTH  | AVERAGE<br>RATE | BOOK<br>VALUE      | MARKET<br>VALUE    | NET<br>ASSET VALUE | WAM (1) | WAL (2) | NUMBER OF<br>PARTICIPANTS |
|--------|-----------------|--------------------|--------------------|--------------------|---------|---------|---------------------------|
| Aug 21 | 0.0100%         | \$8,945,411,473.29 | \$8,945,978,474.21 | 1.000063           | 52      | 74      | 955                       |
| Jul 21 | 0.0100%         | 9,139,785,043.86   | 9,140,404,119.19   | 1.000071           | 41      | 68      | 949                       |
| Jun 21 | 0.0100%         | 9,172,985,137.74   | 9,173,600,615.43   | 1.000084           | 40      | 71      | 943                       |
| May 21