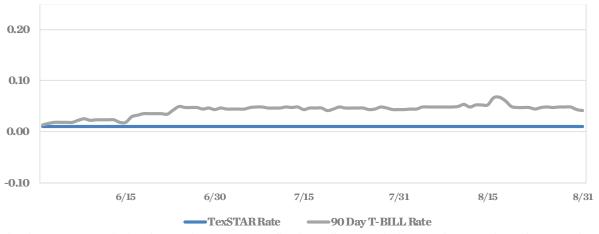

| BOOK VALUE       | MARKET VALUE     |

 $Market \ value \ of collateral \ supporting \ the \ Repurchase \ Agreements \ is \ at \ least \ 102\% \ of \ the \ Book \ Value. \ The portfolio \ is \ managed \ by \ J.P. \ Morgan \ Chase \ \& \ Co. \ and \ the \ assets \ are \ safekept \ in \ a \ separate \ custodial \ account \ at \ the \ Federal \ Reserve \ Bank \ in \ the \ name \ of \ ExSTAR. \ The \ only \ source \ of \ payment \ to \ the \ Participants \ are \ the \ assets \ of \ TexSTAR. \ There \ is \ no \ secondary \ source \ of \ payment \ for \ the \ pool \ such \ as \ insurance \ or \ guarantee. \ Should \ you \ require \ a \ copy \ of \ the \ portfolio, \ please \ contact \ TexSTAR \ Participant \ Services.$ 

### TEXSTAR VERSUS 90-DAY TREASURY BILL



This material is for information purposes only. This information does not represent an offer to buy or sell a security. The above rate information is obtained from sources that are believed to be reliable; however, its accuracy or completeness may be subject to change. The TexSTAR management fee may be waived in full or in part at the discretion of the TexSTAR co-administrators and the TexSTAR rate for the period shown reflects waiver of fees. This table represents historical investment performance/return to the customer, net of fees, and is not an indication of future performance. An investment in the security is not insured or guaranteed by the Federal Deposit Insurance Corporation or any other government agency. Although the issue seeks to preserve the value of an investment of \$1.00