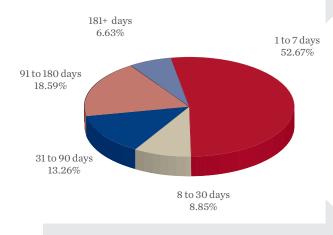

nd services, respectively. Inflation has now well surpassed the FOMC's 2% target, as the headline PCE price index rose +0.4% month-over-month (m/m) and +4.2% year-over-year (y/y) in July. The core PCE deflator also rose to +0.3% m/m and +3.6% y/y, with the latter slightly above market expectations. The July CPI report showed consumer prices rising at their fastest 12-month rate in more than a decade, but the moderation in the month-over-month pace signaled that some of the drivers of much higher inflation are beginning to subside. Headline CPI for July rose +0.5% m/m, from 0.9% in June, and +5.4% y/y, while consumer prices excluding food and energy rose +0.3% m/m and +4.3% y/y.

21

(continued page 4)

### INFORMATION AT A GLANCE

### PORTFOLIO BY TYPE OF INVESTMENT AS OF AUGUST 31, 2021



DISTRIBUTION OF PARTICIPANTS BY TYPE AS OF AUGUST 31, 2021



## PORTFOLIO BY MATURITY AS OF AUGUST 31, 2021(1)



### HISTORICAL PROGRAM INFORMATION

| MONTH  | AVERAGE<br>RATE | BOOK<br>VALUE      | MARKET<br>VALUE    | NET<br>ASSET VALUE | WAM (1) | WAL (2) | NUMBER OF<br>PARTICIPANTS |
|--------|-----------------|--------------------|--------------------|--------------------|---------|---------|---------------------------|
| Aug 21 | 0.0100%         | \$8,945,411,473.29 | \$8,945,978,474.21 | 1.000063           | 52      | 74      | 955                       |
| Jul 21 | 0.0100%         | 9,139,785,043.86   | 9,140,404,119.19   | 1.000071           | 41      | 68      | 949                       |
| Jun 21 | 0.0100%         | 9,172,985,137.74   | 9,173,600,615.43   | 1.000084