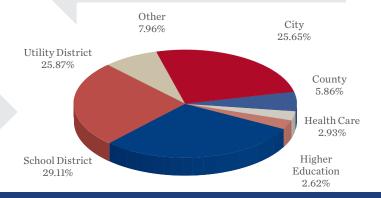

ose +0.4% month-over-month (m/m) and +4.2% year-over-year (y/y) in July. The core PCE deflator also rose to +0.3% m/m and +3.6% y/y, with the latter slightly above market expectations. The July CPI report showed consumer prices rising at their fastest 12-month rate in more than a decade, but the moderation in the month-over-month pace signaled that some of the drivers of much higher inflation are beginning to subside. Headline CPI for July rose +0.5% m/m, from 0.9% in June, and +5.4% y/y, while consumer prices excluding food and energy rose +0.3% m/m and +4.3% y/y.

21

(continued page 4)

### INFORMATION AT A GLANCE

### PORTFOLIO BY TYPE OF INVESTMENT AS OF AUGUST 31, 2021



DISTRIBUTION OF PARTICIPANTS BY TYPE AS OF AUGUST 31, 2021



## PORTFOLIO BY MATURITY AS OF AUGUST 31, 2021(1)



### HISTORICAL PROGRAM INFORMATION

| MONTH  | AVERAGE<br>RATE | BOOK<br>VALUE      | MARKET<br>VALUE    | NET<br>ASSET VALUE | WAM (1) | WAL (2) | NUMBER OF<br>PARTICIPANTS |
|--------|-----------------|--------------------|--------------------|--------------------|---------|---------|---------------------------|
| Aug 21 | 0.0100%         | \$8,945,411,473.29 | \$8,945,978,474.21 | 1.000063           | 52      | 74      | 955                       |
| Jul 21 | 0.0100%         | 9,139,785,043.86   | 9,140,404,119.19   | 1.000071           | 41      | 68      | 949                       |
| Jun 21 | 0.0100%         | 9,172,985,137.74   | 9,173,600,615.43   | 1.000084           | 40      | 71      | 943                       |
| May 21 | 0.0100%         | 9,216,832,522.03   | 9,217,901,99