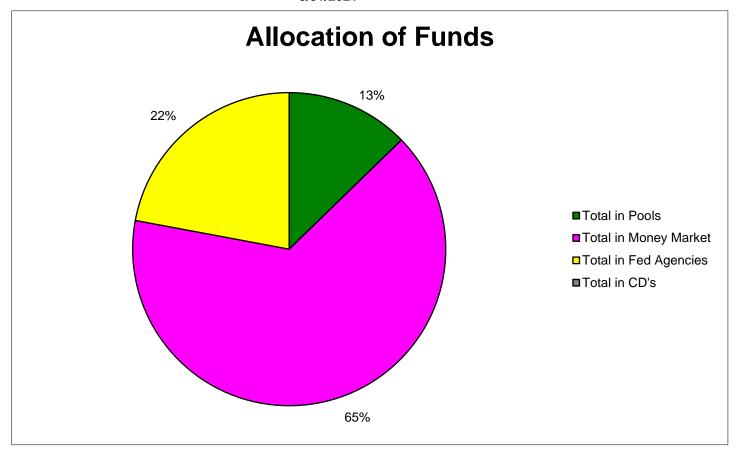

| 1,217,675,175.18            |

Mary Temple, Controller

### 8/31/2021



### Amount of Investments As of

### August 31, 2021

| Agency   | CUSIP#     | COST           | Book Value     | Market Value   | Yield to Maturity | Purchased | Matures          | FUND         |
|----------|------------|----------------|----------------|----------------|-------------------|-----------|------------------|--------------|
| Treasury | 912828J76B | 3,969,623.85   | 3,941,238.91   | 3,939,448.33   | 0.9787%           | 3/9/2021  | 3/31/2022 2020[  | O Sub DSR    |
| Treasury | 912828J76  | 3,473,102.91   | 3,448,268.36   | 3,446,701.75   | 0.9787%           | 3/9/2021  | 3/31/2022 2016   | Sub DSR      |
| Treasury | 912828J76E | 80,375,344.30  | 79,800,617.51  | 79,764,362.49  | 0.9787%           | 3/9/2021  | 3/31/2022 2020   | E Sr Project |
| Treasury | 912828J76D | 74,